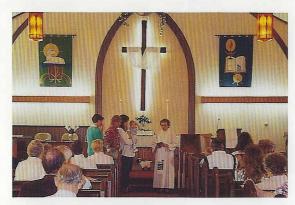

## We Are Lifted By Faith

At baptism this little child begins a life long journey of faith.

With the nurturing of a caring church, he learns that he is loved by God and is part of the family of Christ.

Growing in faith, he begins to share this love with others both in worship and in service.

And he knows that God's love, as expressed in the life of Christ, will be with and strengthen him forever.

May we all, whatever our age, begin again like little children. Let us walk together in faith. Let us learn. Let us share. Let us be forever nourished. And let us live a life of love.