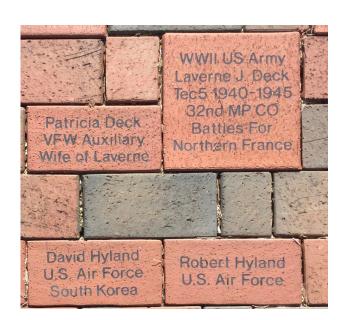

## Buy a Brick for the Memorial Walkway

Consider honoring a **Veteran** or a **Loved One** or use a **Family Surname**.

For **Option A**, 4" x 8" Brick, **three lines** of 16 characters may be filled in. For **Option B**, 8" x 8" Brick, **six lines** of 16 characters may be filled in.

Type the words you would like engraved on the appropriate Brick Option.

Please note, each line is 16 characters and a space counts as a character.

Add spaces to center text

Option A, 4" x 8" Brick

Option B, 8" x 8" Brick